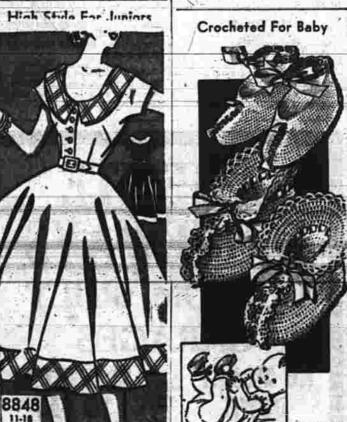

Sense and Nonsense

\"But what good is your degree in economics if you don't understand why I can't pay you \$10,000 a year?"

British, Friendly Helpful, Touring Girl Scouts Report

Crocheted For Baby

who likes lots of pretty summer clothes. The handsome date dress combines two gay colors with charm, features a full skirt with low neckline.

Pattern No. 8848 is a sew-rite perforated pattern in sizes 11, 12, 13, 14, 16, 18, Size 12, 5% yards of 180-inch; 2 yards contrast.

For this pattern, send 30c in COINS, your name, address, size desired, and the PATTERN NUMBER to Sue Burnett, The Manchester Evening Herald, 1150 Ave. Americas, New York 35, N. Y.