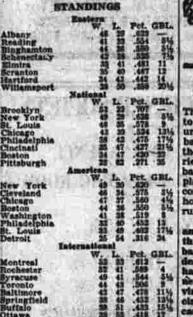

Scranton 2-2 Martford 1-3.
Elmira 7-5. Schenectedy 0-1.
Binghamton 5-7. Williamsport 4
Albany 6. Reading 3.
Cincinnati 10-3. New York 3-4.
Boston 4-2. Pittsburgh 3-1.
Pitladelphia 7-9. Chigago 3-2.
Brooklyn-St. Louis postponed.
American
Cieveland 1-3. Washington 6-1.
Boston 8-4. St. Louis 5 (10)-0.
New York 11-12. Detroit 1-2.
Philadelphia 6-4. Chicago 0-7.
International
Syracuse 3-10. Toronto 1-3.
Surfaio 7-5. Rochester 6 (10)-7.
Montreal 3-8. Springfield 1-0.
Ottawa 5. Battimore 1.